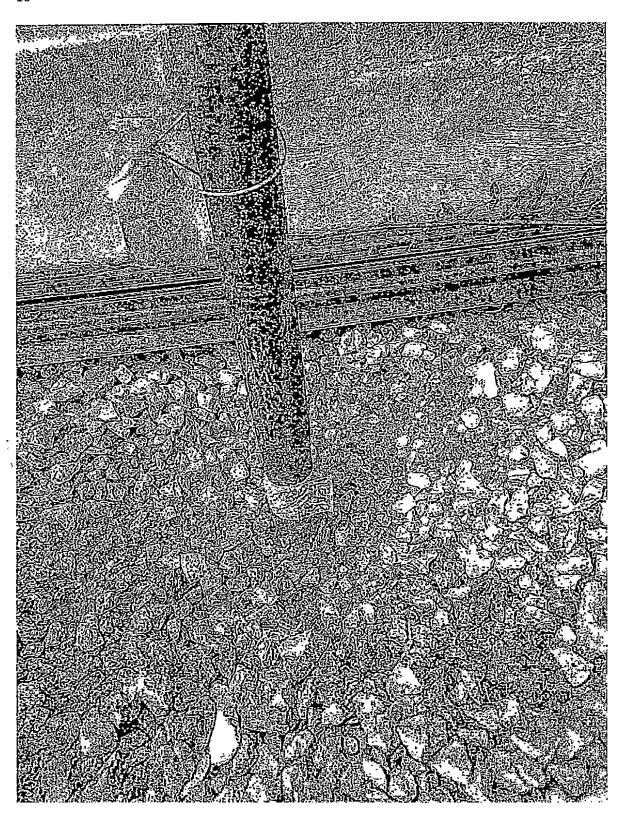

#### Location of Proposed Work/Date of Construction:

A map showing the area of the proposed mitigation project is available by contacting Chris Limpp Spencer County Emergency Manager (502) 902-7013.

Special Flood Hazard Area Zone: Replacement of low water crossing prone to flooding

#### Proposed Work and Purpose:

The Spencer County Fiscal Court is requesting funds to demolish the existing low water crossing and construct a new bridge to an elevation out of the floodplain at (38.121738, -85.413869). The proposed bridge will be 100' long by 24' wide and be relocated to accommodate a 45 degree angle skew. The purpose of this project is to replace the low water crossing and reduce any further loss of life due to flooding at the site.