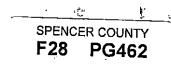

#### Location of Proposed Work/Date of Construction:

A map showing the area of the proposed mitigation project is available by contacting Chris Limpp Spencer County Emergency Manager (502) 902-7013.

Special Flood Hazard Area Zone: Replacement of low water crossing prone to flooding

#### Proposed Work and Purpose:

The Spencer County Fiscal Court is requesting funds to demolish the existing low water crossing and construct a new bridge to an elevation out of the floodplain at (38.121738, -85.413869). The proposed bridge will be 100' long by 24' wide and be relocated to accommodate a 45 degree angle skew. The purpose of this project is to replace the low water crossing and reduce any further loss of life due to flooding at the site.