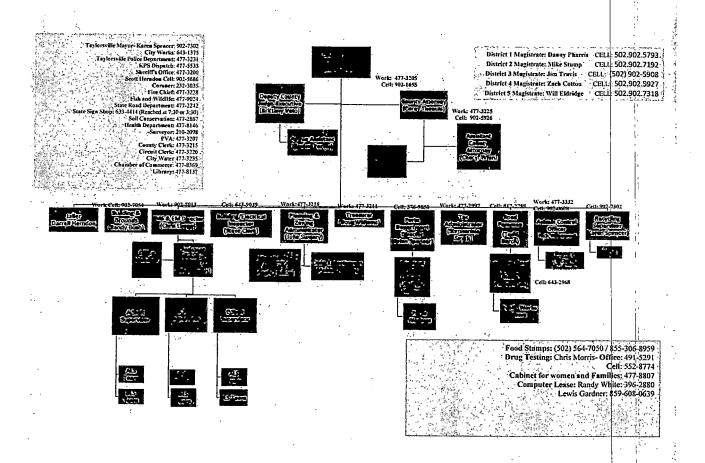

#### Opening prayer

- A. Call to order by the County Judge Executive, Scott Travis
- B. Roll call by Spencer County Clerk, Lynn Hesselbrock-all present
- C. Approval of the minutes from prior court meetings
- Motion made by Esq. Travis, seconded by Esq. Stump with all members of the Court present voting
  "aye" by voice vote, it is hereby ordered to approve the minutes from the May 1, 2023, meeting with
  any corrections being made.
- D. Communications from the County Judge Executive
- 1. There will be a special called meeting on Tuesday, May 23<sup>rd</sup> at 7:00 pm.
- 2. The Judge handed out an organizational chart.