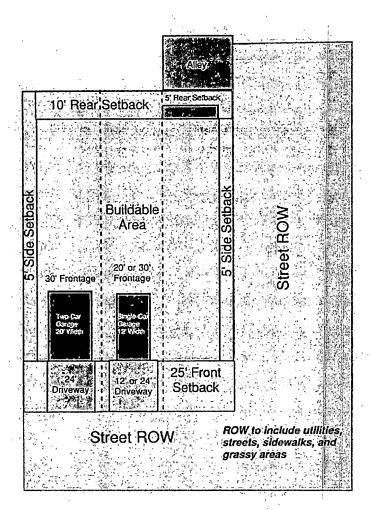

As permitted in Section 210.3.

- 4.) <u>Dimensional Requirements</u>:
  - a.) Minimum Lot size 2,000 SF per dwelling unit
  - b.) Minimum Lot Width/Frontage 20 feet, all lots shall have frontage to a street
  - c.) Maximum building height 3 stories not including basements erected to a height not exceeding 45 feet
  - d.) Minimum Front Yard Setback 25 feet
    - No more than (3) contiguous townhome units may be established at the same setback. A variation of at least (4) feet shall be required where a break in setback occurs. Buildings may encroach (2) feet into the front setback, but the average setback of the entire building structure must maintain the minimum front yard setback required.
  - e.) Minimum Side Yard Setback-
    - 1.) 5 feet End Unit of single row
    - 2.) 20 feet total between row structures without Street
  - f.) Minimum Rear Yard Setback 10 feet or reduce to 5 feet if alley is present.

#### 6.) Parking:

- a.) A minimum of three (3) off-street parking spaces shall be provided for each lot, paved with asphalt or reinforced concrete, with crushed stone base. A minimum of two (2) spaces must be provided within the lot. The balance of the front yard area shall be lawn/landscaping area. Only one (1) space can be provided in a common parking area located and maintained within the development. No common area parking space shall be more than 200 feet, by the most direct pedestrian route, from the door of the townhouse it is intended to serve.
- b.) Where a garage is provided within the lot as part of the single-family dwelling structure, the driveway width shall be twelve (12) feet for a single-car garage and shall be twenty-four (24) feet driveway width for a two-car garage. If a two-car garage is provided and/or twenty-four (24) feet driveway the lot frontage shall be at least 30 feet. Where a single-car garage and 12' driveway width is provided, one (1) parking spot would be required in a common area per section 6a. See Figure 2.

Figure 1 - Section 6.) b.)

c.) Where two (2) parking spaces are provided in the front yard area, the frontage lot width shall be increased to thirty (30) feet. Driveway widths shall not exceed twenty (24) feet. In this configuration, one (1) parking spot would be required in a common area per section 6a. See Figure 2.

Figure 2 - Section 6.) c.)