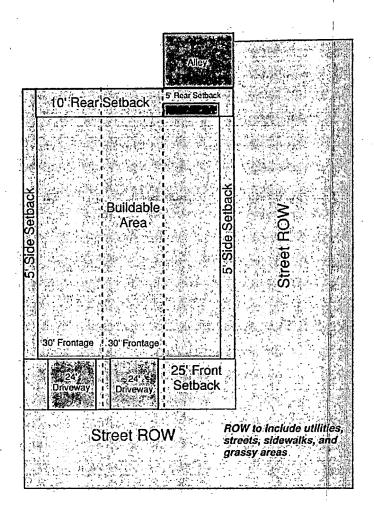

As permitted in Section 210.3.

- 4.) <u>Dimensional Requirements</u>:
  - a.) Minimum Lot size 2,000 SF per dwelling unit
  - b.) Minimum Lot Width/Frontage 20 feet, all lots shall have frontage to a street
  - c.) Maximum building height 3 stories not including basements erected to a height not exceeding 45 feet
  - d.) Minimum Front Yard Setback 25 feet
    - No more than (3) contiguous townhome units may be established at the same setback. A variation of at least (4) feet shall be required where a break in setback occurs. Buildings may encroach (2) feet into the front setback, but the average setback of the entire building structure must maintain the minimum front yard setback required.
  - e.) Minimum Side Yard Setback-
    - 1.) 5 feet End Unit of single row
    - 2.) 20 feet total between row structures without Street
  - f.) Minimum Rear Yard Setback 10 feet or reduce to 5 feet if alley is present.

#### 6.) Parking:

- a.) A minimum of three (3) off-street parking spaces shall be provided for each lot, paved with asphalt or reinforced concrete, with crushed stone base. A minimum of two (2) spaces must be provided within the lot. The balance of the front yard area shall be lawn/landscaping area. Only one (1) space can be provided in a common parking area located and maintained within the development. No common area parking space shall be more than 200 feet, by the most direct pedestrian route, from the door of the townhouse it is intended to serve.
- b.) Where a garage is provided within the lot as part of the single-family dwelling structure, the driveway width shall be twelve (12) feet for a single-car garage and shall be twenty-four (24) feet driveway width for a two-car garage. If a two-car garage is provided and/or twenty-four (24) feet driveway the lot frontage shall be at least 30 feet. Where a single-car garage and 12' driveway width is provided, one (1) parking spot would be required in a common area per section 6a. See Figure 2.

Figure 1 - Section 6.) b.)

c.) Where two (2) parking spaces are provided in the front yard area, the frontage lot width shall be increased to thirty (30) feet. Driveway widths shall not exceed twenty (24) feet. In this configuration, one (1) parking spot would be required in a common area per section 6a. See Figure 2.

Figure 2 - Section 6.) c.)