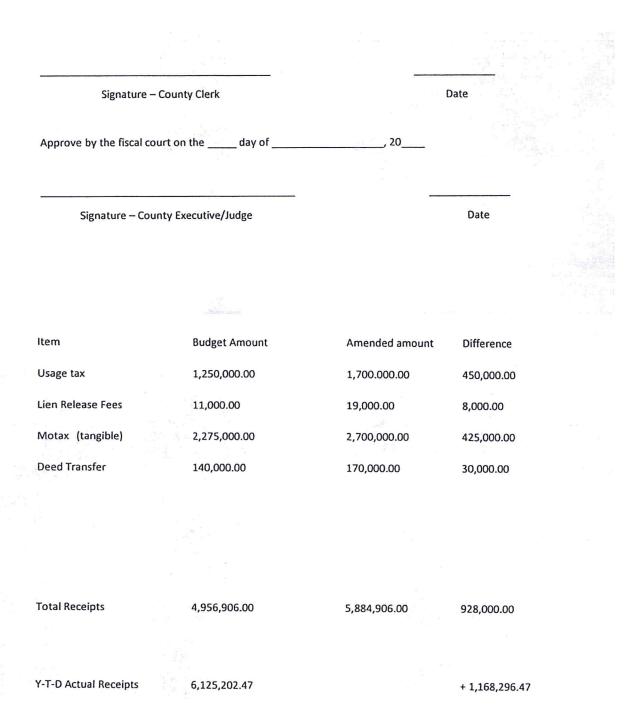

ips                |             | Legal Fees                             |                           |  |  |  |  |
| TOTAL OFFICIAL EXPENSES             |             | Dues and Memberships                   |                           |  |  |  |  |
| Clerk's Final Settlement            | · .         | TOTAL OFFICIAL EXPENSES                |                           |  |  |  |  |
| TOTAL DISBURSEMENTS                 | \$4,014,205 | Clerk's Final Settlement               |                           |  |  |  |  |
|                                     |             | TOTAL DISBURSEMENTS                    | \$5,059,005               |  |  |  |  |

Revenue/Expenditure totals may not be exact due to individual line item cents buncation during computation

÷

•

## SPENCER COUNTY F27 PG772



3. Vehicle repair

| ecember 20, 2021                                                                                                                                                                                      |
|-------------------------------------------------------------------------------------------------------------------------------------------------------------------------------------------------------|
| bunty Judge's Office                                                                                                                                                                                  |
|