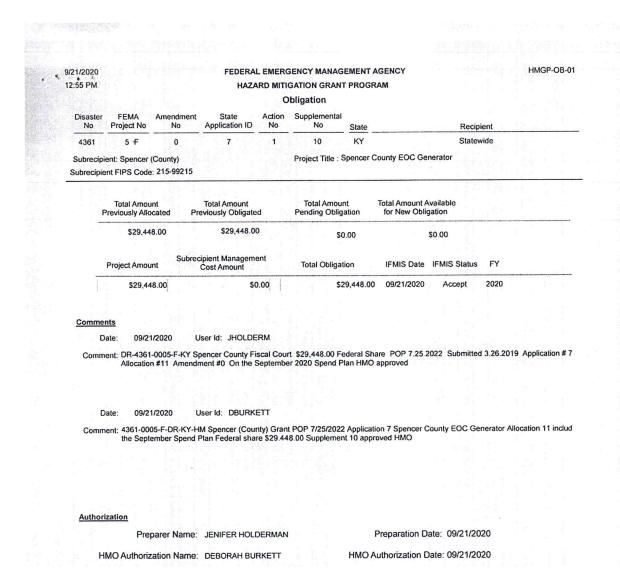

F26 PG432

 Motion made by Esq. J. Moody, seconded by Esq. Brewer to purchase four new vehicles for the Sheriff's department for state contract price of \$34,860.96 each. "ayes" by roll call vote were Judge Riley, Esq. Travis, Esq. J. Moody and Esq. Brewer. "nays" were Esq. M. Moody and Esq. Beaverson. Motion passes.