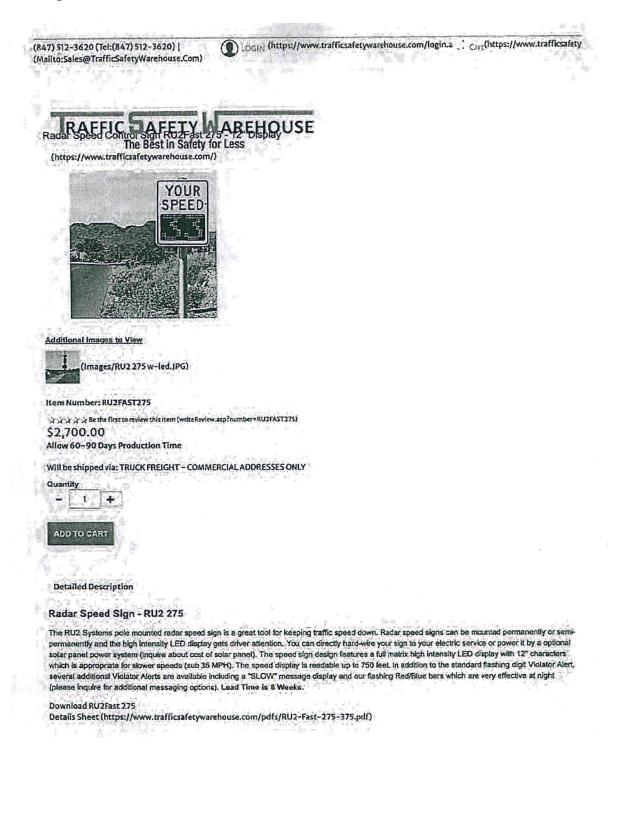

5. Sheriff traffic speed signs

The Sheriff reported that the current speed sign was very popular and he would like to add more at certain locations. These would be stationary and attached to poles. He had a quote for radar speed signs

for the price of \$2700.00 each. He was requesting four, but said he would be happy with two for now.

• Motion made by Esq. J. Moody, seconded by Esq. Travis, with all members of the Court present voting "aye" by voice vote, it is hereby ordered to approve the purchase of two radar speed signs for the Sheriff at a cost of \$2700.00 each.